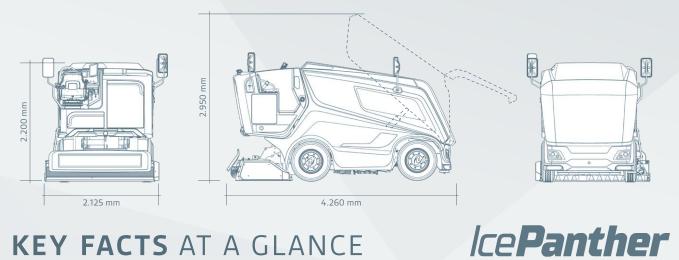

### TECHNICAL DATA

| ICE FIELDS               | up to 2.500 m <sup>2</sup>                                    |
|--------------------------|---------------------------------------------------------------|
| DIMENSIONS               | 4.260 x 2.125 x 2.200 mm*                                     |
| SNOW TANK<br>HEIGHT OPEN | 2.950 mm                                                      |
| BLADE WIDTH              | 2.000 to 2.300 mm                                             |
| TURNING RADIUS           | 4.000 mm                                                      |
| WATER TANK               | Volume up to 1.500 L                                          |
| SNOW TANK                | Volume 3,0 m <sup>3</sup><br>(Compressed 3,8 m <sup>3</sup> ) |
| WEIGHT / STANDARD        | 3.900 kg                                                      |
| WEIGHT / LOADED          | 5.200 kg                                                      |
|                          |                                                               |

\* Length x Width x Height

### **KEY FACTS** AT A GLANCE

| FRAME                                  | <ul><li>bolted modular principle</li><li>Coating type freely selectable</li></ul>                                                                                                                                                             |
|----------------------------------------|-----------------------------------------------------------------------------------------------------------------------------------------------------------------------------------------------------------------------------------------------|
| DRIVE                                  | <ul> <li>up to 870 NM per axle input</li> <li>integrated negative parking brake</li> <li>Single wheel brake hydraulically assisted<br/>in oil bath</li> <li>Electronic control by potentiometer</li> </ul>                                    |
| ELECTRIC<br>MOTORS –<br>SMAC SERIES    | <ul> <li>synchronous motor with 50 % lesser mass</li> <li>25 % more capability</li> <li>higher efficiency up to 10 %, IP67</li> <li>lower noise level</li> <li>total power: up to 47,7 Kw depends<br/>on the machine configuration</li> </ul> |
| LITHIUM<br>BATTERY                     | <ul> <li>selectable 320/420 or 560 Ah,</li> <li>auto motive,</li> <li>own remote system,</li> <li>charger NEMA 3 or IP 67</li> <li>charging gun</li> </ul>                                                                                    |
| HYDRAULICS                             | Triple pump with variable speed                                                                                                                                                                                                               |
| COCKPIT                                | Ergonomically designed driver's cockpit with<br>adjustable steering column and adjustable<br>armrest, screens in various sizes selectable,<br>new intuitive joystick or toggle switch,<br>various sensors, presets and full-auto control      |
| BASIC<br>MACHINE<br>CONFIGURA-<br>TION | <ul> <li>quick blade change system</li> <li>auger wash out system</li> <li>one screen</li> <li>toggle switch</li> <li>water and knife manual</li> <li>board brush</li> </ul>                                                                  |
| SENSORS<br>OPTIONAL                    | <ul> <li>LLS laser leveling system</li> <li>ice thickness measurement</li> <li>ice temperature</li> <li>ambient temperature</li> <li>humidity sensor</li> </ul>                                                                               |
| DRIVER'S AND<br>PASSENGER<br>SEAT      | <ul> <li>vertically and horizontal adjustable<br/>driver's seat with safety system</li> <li>Passenger seat on the opposite<br/>of driver's area with safety system</li> </ul>                                                                 |