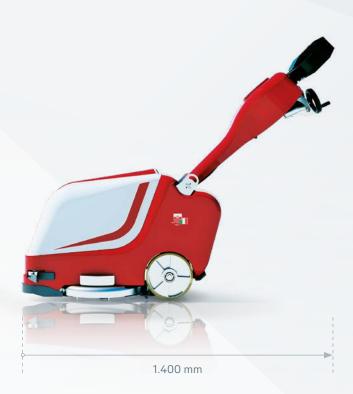

#### Technische Spezifikationen

| EISFELDER                    | Für die Eisbearbeitung<br>entlang der Bande     |
|------------------------------|-------------------------------------------------|
| ABMESSUNGEN<br>L X B X H *   | 1.400 x 470 x 1.200 mm                          |
| HOBELBREITE                  | 360 mm                                          |
| MESSER                       | 8                                               |
| TRAKTIONSBATTERIE            | 24 V                                            |
| MOTOR                        | DC-Motor / elektrisch<br>24 V / 2k W / 2300 rpm |
| GEWICHT                      | 140 kg                                          |
| DURCHMESSER<br>(HINTERRÄDER) | 200 mm                                          |
|                              |                                                 |

<sup>\*</sup> Länge x Breite x Höhe