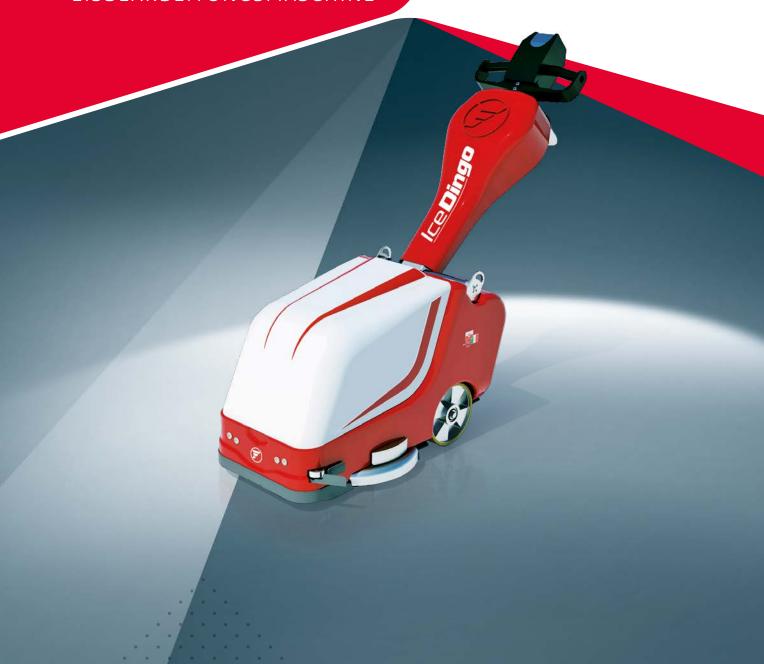

#### Technische Spezifikationen

| EISFELDER                    | Für die Eisbearbeitung<br>entlang der Bande     |
|------------------------------|-------------------------------------------------|
| ABMESSUNGEN<br>L X B X H *   | 1.400 x 470 x 1.200 mm                          |
| HOBELBREITE                  | 360 mm                                          |
| MESSER                       | 8                                               |
| TRAKTIONSBATTERIE            | 24 V                                            |
| MOTOR                        | DC-Motor / elektrisch<br>24 V / 2k W / 2300 rpm |
| GEWICHT                      | 140 kg                                          |
| DURCHMESSER<br>(HINTERRÄDER) | 200 mm                                          |
|                              |                                                 |