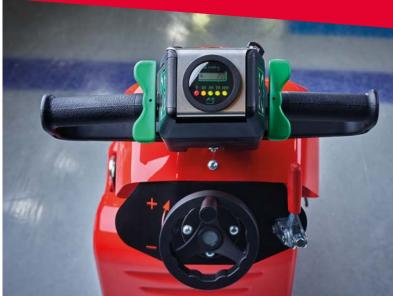

#### **STANDARD EQUIPMENT**

- · Höhenverstellbarer Griff
- 4 Mini-Scheinwerfern
- Motorbremse
- Zündschlüssel zum Ein- und Ausschalten
- · Taste zum Ein- und Ausschalten des Fräsers
- Ein- und Ausschalten der Mini-Scheinwerfer
- Batteriekapazitätsanzeige
- Hebel für Arbeits- und Transportposition
- · Handrad zur manuellen Einstellung der Schnitttiefe
- Rädern zum einfachen Schieben außerhalb der Eispiste
- Einstellbarer Abstand zur Bande
- 1 Batterie (besteht aus 2 Blöcken)
- 1 Ladegerät 24V / 220V
- 8 Messer
- 2 Zündschlüssel
- Set Werkzeug für Messerwechsel + Einstellen Abstand Bande
- 1 Bedienungsanleitung
- 1 Bedienungsanleitung des Ladegeräts