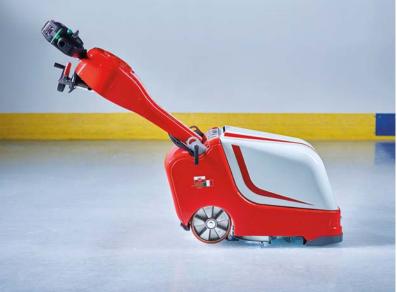

#### Technische Spezifikationen

| EISFELDER                    | Für die Eisbearbeitung<br>entlang der Bande     |
|------------------------------|-------------------------------------------------|
| ABMESSUNGEN<br>L X B X H *   | 1.400 x 470 x 1.200 mm                          |
| HOBELBREITE                  | 360 mm                                          |
| MESSER                       | 8                                               |
| TRAKTIONSBATTERIE            | 24 V                                            |
| MOTOR                        | DC-Motor / elektrisch<br>24 V / 2k W / 2300 rpm |
| GEWICHT                      | 140 kg                                          |
| DURCHMESSER<br>(HINTERRÄDER) | 200 mm                                          |
|                              |                                                 |