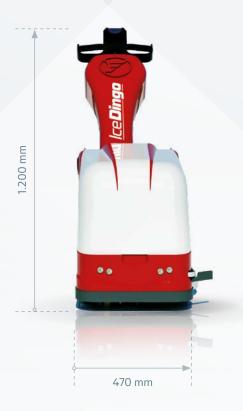

#### Technische Spezifikationen

| EISFELDER                    | Für die Eisbearbeitung<br>entlang der Bande     |
|------------------------------|-------------------------------------------------|
| ABMESSUNGEN<br>L X B X H *   | 1.400 x 470 x 1.200 mm                          |
| HOBELBREITE                  | 360 mm                                          |
| MESSER                       | 8                                               |
| TRAKTIONSBATTERIE            | 24 V                                            |
| MOTOR                        | DC-Motor / elektrisch<br>24 V / 2k W / 2300 rpm |
| GEWICHT                      | 140 kg                                          |
| DURCHMESSER<br>(HINTERRÄDER) | 200 mm                                          |
|                              |                                                 |

<sup>\*</sup> Länge x Breite x Höhe